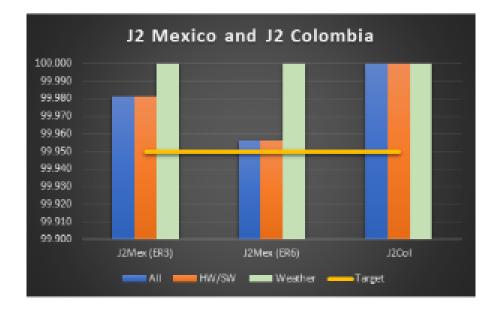

## Availability by Transport J2 2023

| J2 Mexico and J2 Colombia |         |         |         |  |
|---------------------------|---------|---------|---------|--|
| Service                   | All     | HW/SW   | Weather |  |
| J2Mex                     |         |         |         |  |
| (ER3)                     | 99.981  | 99.981  | 100.000 |  |
| J2Mex                     |         |         |         |  |
| (ER6)                     | 99.956  | 99.956  | 100.000 |  |
| J2Col                     | 100.000 | 100.000 | 100.000 |  |