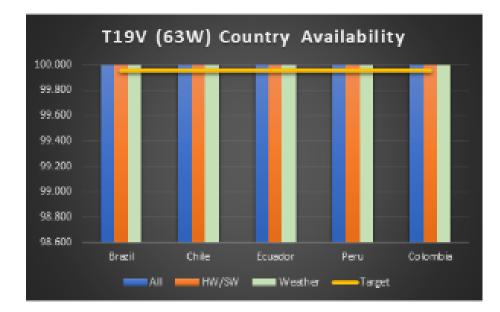

## Availability by Transport T19 2023

| T19V (63W) Availability by Country |         |         |         |  |
|------------------------------------|---------|---------|---------|--|
| Country                            | All     | HW/SW   | Weather |  |
| Brazil                             | 100.000 | 100.000 | 100.000 |  |
| Chile                              | 100.000 | 100.000 | 100.000 |  |
| Ecuador                            | 100.000 | 100.000 | 100.000 |  |
| Peru                               | 100.000 | 100.000 | 100.000 |  |
| Colombia                           | 100.000 | 100.000 | 100.000 |  |